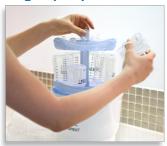

### Fast and easy to use

Just add water, load, switch on, contents are sterile and ready to use in approximately 8 minutes.